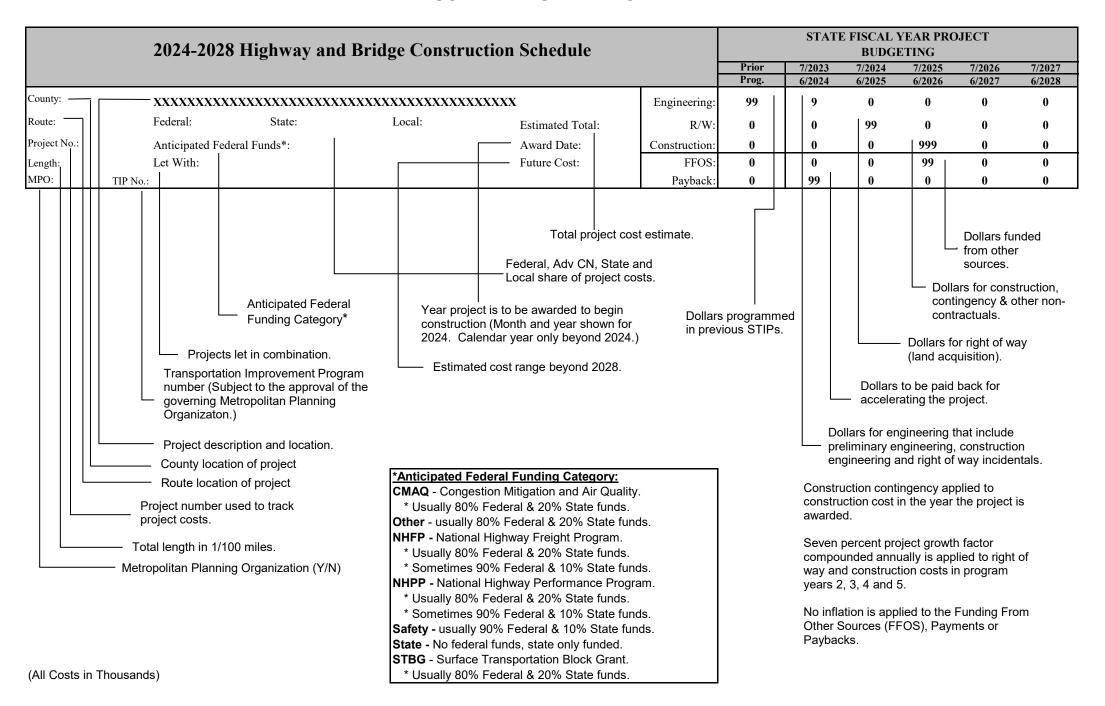

**MoDOT's Statewide Projects** 

## PROJECT DESCRIPTION KEY



## 2024 - 2028 Highway and Bridge Construction Schedule

|              |           |                                                                                 |               | Prog | 6/2024 | 6/2025 | 6/2026 | 6/2027 | 6/2028 |
|--------------|-----------|---------------------------------------------------------------------------------|---------------|------|--------|--------|--------|--------|--------|
| County:      | VARIOUS   | Safety Circuit Rider statewide liaison for state fiscal year 2024.  Engineering |               | 0    | 0      | 0      | 0      | 0      | 0      |
| Route:       | VARIOUS   | Federal: 63 State: 7 Local: 0 Estimated Total: 70                               | R/W:          | 0    | 0      | 0      | 0      | 0      | 0      |
| Project No.: | ST0001